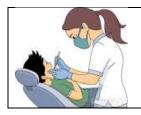

## 1. Poglej sličico in dopolni povedi:

|   | 4 | 2 |
|---|---|---|
| - | 4 |   |
|   |   | 8 |
|   | - | > |

| He is a             | • |
|---------------------|---|
| Where does he work? |   |
| He works at the     | · |
| What does he do?    |   |
| He helps            |   |
| • =                 |   |